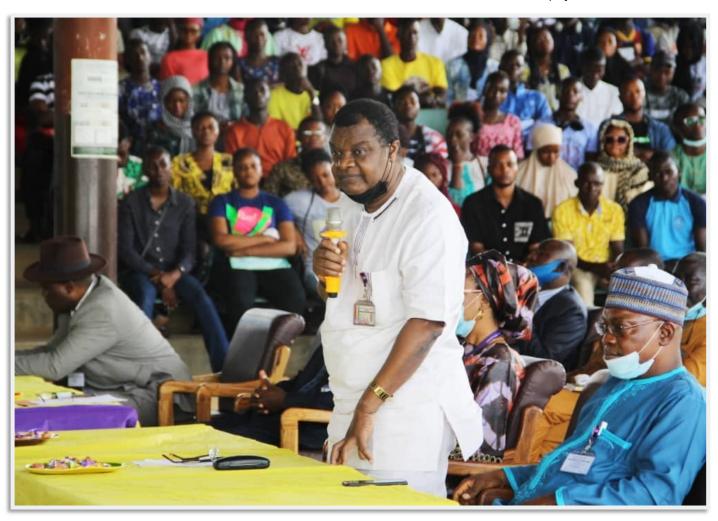

### VC ASSURES NEW STUDENTS OF **VALUE-BASED EDUCATION** | By Haruna Job

DVC (ADMIN) PROF. EMMANUEL UDENSI ( STANDING) ADDRESSES THE NEW STUDENTS DURING THE ORIENTATION CEREMONY AS REGISTRAR, MR AMOS KOLO LOOKS ON PHOTO BY ELIJAH YISA

he Vice-Chancellor, Federal University of Technology, Minna, Prof. Abdullahi Bala, FSSSN, has congratulated newly admitted undergraduate students of the University, giving them an assurance of a distinguished experience in knowledge, skills and valued-based education.

The Vice-Chancellor stated this on Thursday, September 9, 2021 at the flag off of the 3-day orientation exercise organized by the Students Affairs Division (SAD), for the newly admitted students, 2021/2022 academic session at the Suleiman Kumo Convocation Square, Main Campus, Gidan Kwano.

Vice-Chancellor The Deputy (Administration), Prof. Emmanuel fnip Emeka Udensi. who the Vice-Chancellor represented

enlightened the students on the vision and mission of the University, to promote skills and competency, promised positive growth and development.