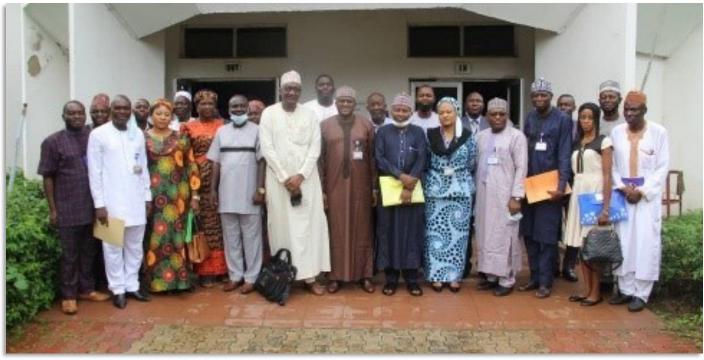

# RESOURCE VERIFICATION: NUC TEAMS COMMEND FUTMINNA | By Haruna Job

| Dy Haruna 300

FUTMINNA OFFICIALS IN A GROUP SNAPSHOT WITH NUC RESOURCE VERIFICATION TEAM MEMBERS. VICE-CHANCELLOR, PROF. BALA (M) FLANKED BY THE PROF. MOHAMMED ALI (L) AND PROF. BAPPA MAGAJI (R) | PHOTO BY ELIJAH YISA

fter a thorough assessment of relevant resources, two resource verification teams from the National Universities Commission (NUC), have concluded their assignment with positive remarks for the undergraduate of Library programmes and Information Science and Information Science and Media Studies in the Federal University of Technology, Minna.

Speaking during an exit meeting on Monday, September 6, 2021 held at the University's Council Chamber, Main Campus, Gidan Kwano, leaders of the teams, Prof. Bappa Magaji Abubakar of the Bayero University, Kano and Prof. Muhammed Bashir Ali of Kaduna State University, described what they met respectively at the Departments of Library and Information Science and Information Science and Media Studies as impressive.