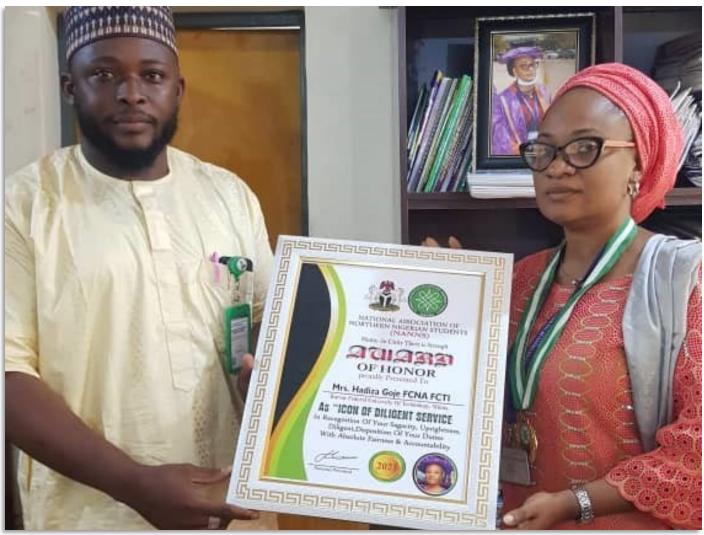

## MRS GOJE BAGS AWARD OF EXCELLENCE

By Ugboaja, Stanley U.

L-R: COMRADE ADAMU PRESENTS THE AWARD TO THE BURSAR, MRS. GOJE

PHOTOS BY SHEKWAGA CHEBAWAZA

**Federal √** he Bursar. University of Technology, Minna, Mrs. Hadiza Goje, fcna, fcti, has been honoured with the award of Icon of Diligent Service by the National Association of Northern Nigerian **Students** (NANNS).

The award was presented on Friday, September 3, 2021 during a brief ceremony at the Bursar's Office, Senate Building, Main Campus, Gidan Kwano.

Speaking before presenting the award, the leader of the NANNS delegation, Comrade Ibrahim Isah Adamu from Bayero University, Kano stated that the award was based on merit, adding that the gesture was to motivate her to do more for the society. Comrade Adamu disclosed that the nomination of the Bursar for the

ratified award was representatives of the students' body from the 19 Northern states, in line with the extant laws of the Association.

He described Mrs. Goje as a thoroughbred financial expert, a leading voice in the accounting profession in the country, and a shining light to Nigerian students. He further appreciated her for the innovations that she has brought to bear in the discharge of her duties since she assumed office as Bursar in FUT, Minna.